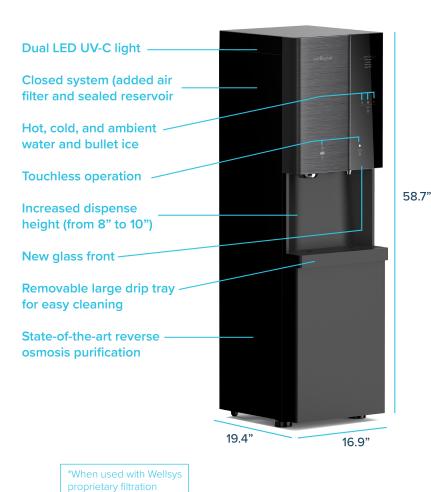

### **Innovative Design & Technology**

- Hot, cold, and ambient water plus ice dispenser
- Touchless sensor operation
- Ergonomic comfort-height design

### **Advanced Hygiene Features**

- Built in touchless dispense
- State-of-the-art reverse osmosis purification
- Elegant "bullet" ice

## i12 ICE/WATER DISPENSER

| Description                   | Specification             |
|-------------------------------|---------------------------|
| Weight                        | 119.5 lbs (54.2 kg)       |
| Dimensions                    | 16.9"w x 58.7"h x 19.4"d  |
| Cold Tank Capacity            | 1.2 gallons (4.7 liters)  |
| Ambient Tank Capacity         | 4.5 gallons (16.9 liters) |
| Hot Tank Capacity             | 1.2 gallons (4.6 liters)  |
| Ice Production                | 44 lbs/day (19.9 kg/day)  |
| Ice Storage                   | 8.8 lbs/day (4 kg/day)    |
| Dispense Area                 | 10"                       |
| Recommended<br>Water Pressure | 60-70 psi                 |
| Rated Voltage/<br>Frequency   | 110v/60Hz @ 6.5 amps      |
| Power Consumption             | 2.83 kWh/24 hours         |