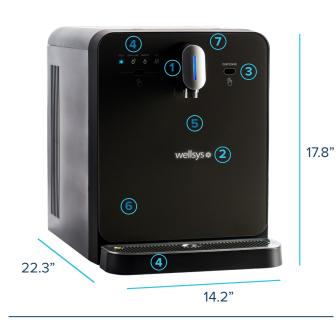

# **Specifications**

| 1. | Single | point | of | dispense |
|----|--------|-------|----|----------|
|    |        |       |    |          |

- 2. Illuminated logo
- 3. Touch-free sensor operation
- 4. Large drip tray to prevent spills
- 5. Large dispense area
- 6. Glass front panel
- 7. Low CO<sub>2</sub> indicator light

| Weight                        | 71.9 lbs (32.6 kgs)         |  |  |
|-------------------------------|-----------------------------|--|--|
| Dimensions                    | 17.8" H x 14.2" W x 22.3" D |  |  |
| Cold Water Capacity           | 60 liters/hour              |  |  |
| Hot Tank Capacity             | 0.33 gallons (1.25 liters)  |  |  |
| Sparkling Tank Capacity       | 0.18 gallons (0.7 liters)   |  |  |
| Dispense Area                 | 11.25"                      |  |  |
| Recommended<br>Water Pressure | 50-80 psi                   |  |  |
| Rated Voltage/Frequency       | 110v/60Hz @ 4.9 amps        |  |  |
| Power Consumption             | 1.60 kWh/24 hours           |  |  |