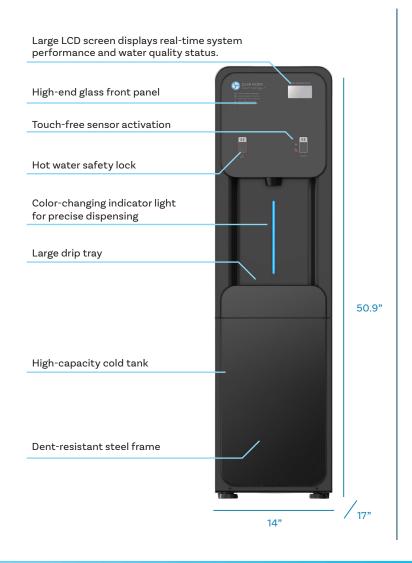

#### TOUCHLESS SENSOR ACTIVATION

Hygienic, touch-free operation.

#### 24/7 SYSTEM MONITORING

Continuous monitoring of system performance and water quality with real-time status displayed on LCD screen and bluetooth compatible service app.

#### HIGH-CAPACITY DRIP TRAY

Optional drain connection prevents need for emptying.

## Specifications

| Weight                        | 69.9 lbs (31.7 kgs)                                           |
|-------------------------------|---------------------------------------------------------------|
| Dimensions                    | 50.9" H x 14" W x 17" L<br>(1293mm H x 355.6mm W x 431.8mm L) |
| Cold Tank Capacity            | 3 gallons (11 liters)                                         |
| Hot Tank Capacity             | 0.5 gallons (2 liters)                                        |
| Dispense Area                 | 12" tall (305mm)                                              |
| Recommended<br>Water Pressure | 60-70 PSI                                                     |
| Rated Voltage/<br>Frequency   | 120v/60hz   220v/50hz                                         |
| Power Consumption             | Hot: 2.5A/300W   Cold: 1.0A/120W                              |